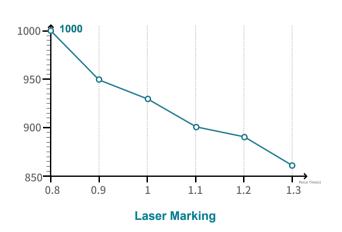

#### Laser Marking Module: •Equipped with 1 set of 20W fiber laser. •Equipped with 1 set of extractor.

# Throughput