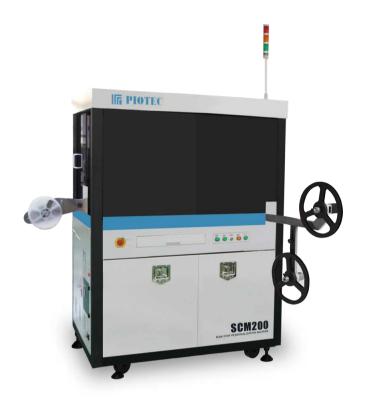

# **SCM200 M2M Chip Personalization Machine**

Focusing on data personalized production for WLCSP chips

# **SEM200** M2M Chip Personalization Machine

Materials:

Materials after production:

The M2M Chip Personalization Machine SCM200 can conduct chip electrical performance test, chip Perso and surface laser marking for M2M chips in WLCSP packaging forms. Scalable support for personalized processing of chips such as DFN8-5 \* 6, DFN8-2 \* 2, and VSOP8 and other packaging forms.

SCM200 can provide high-speed, stable and safe personalization production services for global mobile operators, smart device OEMs, and automotive electronic security chip manufacturers. And it can flexibly and quickly switch production orders with different packaging forms.