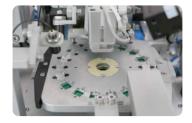

#### **Chip Positioning Module:**

•Equipped with 2 chip storage stations. \*Positioning the chip to ensure accurate positioning, and can rotate the chip by 90°, -90°, and 180° \*One placed at the rear of tape input module and one placed at the front of tape output module, for adjusting the direction of chips when entering the IC Perso module and output module.

#### **OCR Verification Module:**

•Equipped with a set of 5 million pixel industrial camera (including light source).

•Equipped with a set of OCR software. \*Surface information of chips can be recognized and verified.

#### IC perso Module:

•Standard: 4 perso stations, Extensible: 8 perso stations

•Standard: 1 pcs of PIOTEC 4IN1 contact readers.Extensible: 2 pcs of PIOTEC 4IN1 contact readers.

\*Support Chip Perso and remaking online function. Supporte ISO7816, Serial port, Bluetooth, SPI and I2C protocols. \*Support IC data verification function.