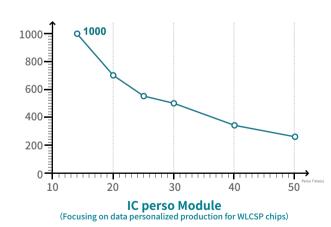

#### IC perso Module:

•Standard: 4 perso stations, Extensible: 8 perso stations

•Standard: 1 pcs of PIOTEC 4IN1 contact readers.Extensible: 2 pcs of PIOTEC 4IN1 contact readers.

\*Support Chip Perso and remaking online function. Supporte ISO7816, Serial port, Bluetooth, SPI and I2C protocols. \*Support IC data verification function.

# Throughput