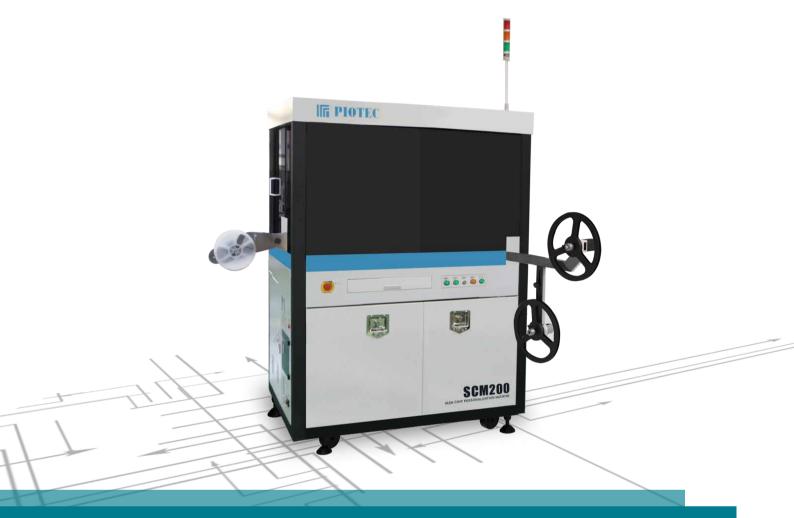

# **SCM200 M2M Chip Personalization Machine**

Focusing on data personalized production for WLCSP chips

# **SEM200** M2M Chip Personalization Machine

Materials:

Materials after production:

The M2M Chip Personalization Machine SCM200 can conduct chip electrical performance test, chip Perso and surface laser marking for M2M chips in WLCSP packaging forms. Scalable support for personalized processing of chips such as DFN8-5 \* 6, DFN8-2 \* 2, and VSOP8 and other packaging forms.

SCM200 can provide high-speed, stable and safe personalization production services for global mobile operators, smart device OEMs, and automotive electronic security chip manufacturers. And it can flexibly and quickly switch production orders with different packaging forms.