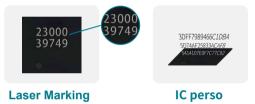

#### Laser Marking Module: •Equipped with 1 set of 20W fiber laser. •Equipped with 1 set of extractor.

#### **OCR Verification Module:**

•Equipped with a set of 5 million pixel industrial camera (including light source).

•Equipped with a set of OCR software. \*Surface information of chips can be recognized and verified.